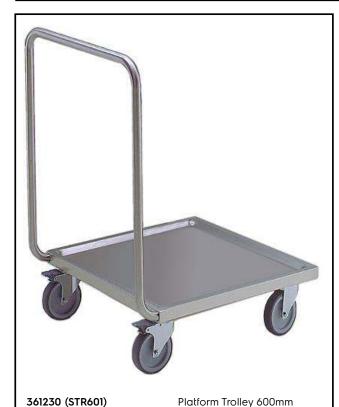

#### Item No.

Constructed in 304 AISI stainless steel. Framework in mm25 tubing, completely welded. Seamless, sound-absorbing, platform shelf with double-folded edges. The handle is an extension of the load-bearing frame. N. 4 swivelling castors, two with brakes, mm125 in diameter, fitted with plastic bumpers. Platform size mm600x600. Load capacity: 150 kg, uniformly distributed.

#### **Main Features**

- Ideal to transport kitchenware and dishwashing racks.
- Framework in 25 mm tubing, completely welded.
- Load capacity of 150 kg uniformly distributed.
- Seamless sound-absorbing platform shelf with double-folded edges welded to the framework.
- Platform shelf size 600x600 mm.
- Handle is an extention of the load-bearing frame
- 4 pivoting Ø 125 mm wheels, 2 of which with brakes, fitted with plastic bumpers

## **Key Information:**

External dimensions, Width:

361230 (STR601) 670 mm

External dimensions, Depth: 600 mm

External dimensions, Height: 900 mm

Wheel material: Zinc plated
Wheel diameter: Ø 125

Net weight: 13 kg