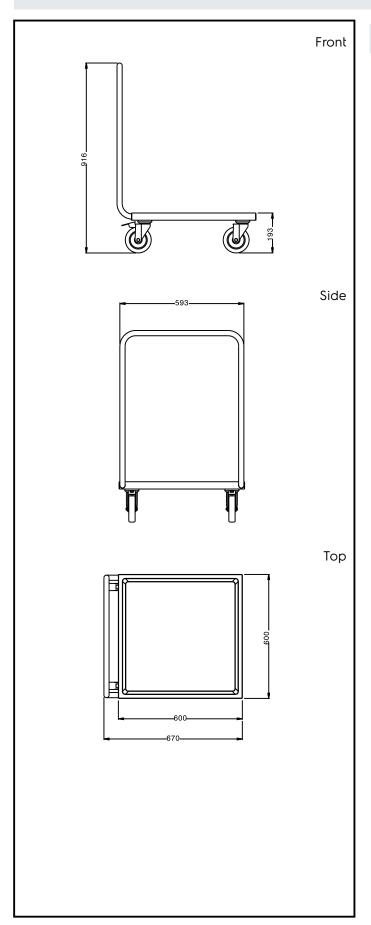

## **Key Information:**

External dimensions, Width:

361230 (STR601) 670 mm

External dimensions, Depth: 600 mm

External dimensions, Height: 900 mm

Wheel material: Zinc plated
Wheel diameter: Ø 125

Net weight: 13 kg